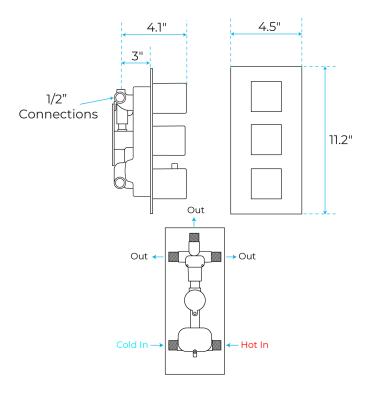

**

SHOWERHEAD MATERIAL: SOLID BRASS

FINISH: GOLD/ BRUSHED GOLD FINISH OPTION 1: SHINY GOLD FINISH OPTION 2: BRUSHED GOLD SHOWERHEAD THICKNESS: 0.33"

SHOWERHEAD WIDTH: AVAILABLE IN 8", 10", 12", 16",

24"

LED POWER SOURCE: WATER FLOW LED COLOR: BLUE, GREEN, RED

SHOWERHEAD: CONTEMPORARY RAIN SHOWER MOUNT METHOD: WALL OR CEILING MOUNT

#### **Shower Head Size:**



The LED light will change its color by detecting water temperature:

0-30° (32-86°): Blue LED 30-40° (86-104°): Green LED 40-50° (104-122°): Red LED 50-100° (122-212°): Flashing

Red LED

Note: The LED lights are powered by water flow, and will be activated once the water is turned on.





### **Hand Shower Size:**



The minimum required water pressure is 0.05 MPa (0.5 bar). Flow rate 2.5 GPM (9.5 LPM).

## **Mixer Size:**



## **Body Jets Size:**