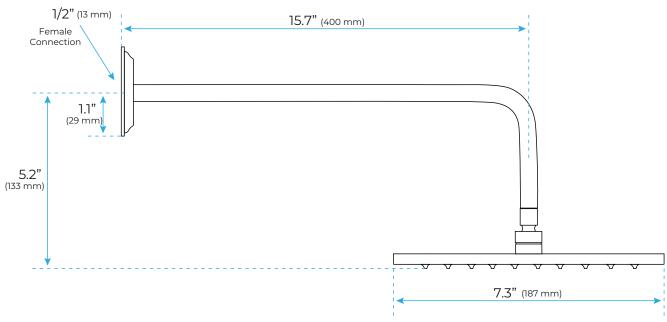

#### **Shower Head Size:**

The LED light will change its color by detecting water temperature:

0-30° (32-86°): Blue LED 30-40° (86-104°): Green LED 40-50° (104-122°): Red LED 50-100° (122-212°): Flashing