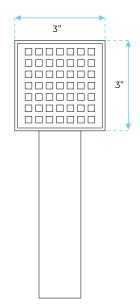

### **Hand Shower Size:**

The minimum required water pressure is 0.05 MPa (0.5 bar). Flow rate 2.5 GPM (9.5 LPM).