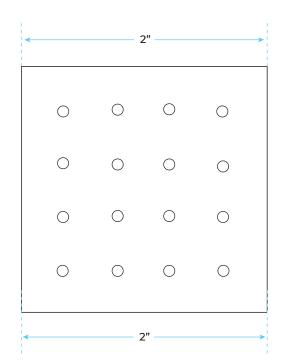

ID BRASS

FINISH: GOLD/ BRUSHED GOLD FINISH OPTION 1: SHINY GOLD FINISH OPTION 2: BRUSHED GOLD SHOWERHEAD THICKNESS: 0.33"

SHOWERHEAD WIDTH: AVAILABLE IN 8", 10", 12", 16",

24"

LED POWER SOURCE: WATER FLOW LED COLOR: BLUE, GREEN, RED

SHOWERHEAD: CONTEMPORARY RAIN SHOWER MOUNT METHOD: WALL OR CEILING MOUNT

#### **Shower Head Size:**



The LED light will change its color by detecting water temperature:

0-30° (32-86°): Blue LED 30-40° (86-104°): Green LED 40-50° (104-122°): Red LED 50-100° (122-212°): Flashing

Red LED

Note: The LED lights are powered by water flow, and will be activated once the water is turned on.





### **Hand Shower Size:**



The minimum required water pressure is 0.05 MPa (0.5 bar). Flow rate 2.5 GPM (9.5 LPM).

## **Mixer Size:**



## **Body Jets Size:**