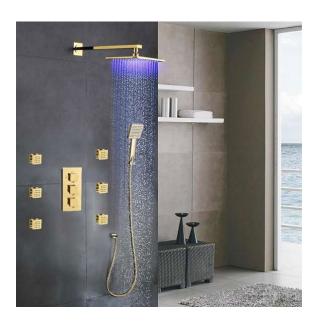

# FONTANA VERSILIA GOLD FINISH COLOR CHANGING LED SHOWER HEAD WITH ADJUSTABLE BODY JETS AND MIXER SPECS

#### **Specifications**

SHOWERHEAD MATERIAL: SOLID BRASS

FINISH: GOLD/ BRUSHED GOLD FINISH OPTION 1: SHINY GOLD FINISH OPTION 2: BRUSHED GOLD SHOWERHEAD THICKNESS: 0.33"

SHOWERHEAD WIDTH: AVAILABLE IN 8", 10", 12", 16",

24"

LED POWER SOURCE: WATER FLOW LED COLOR: BLUE, GREEN, RED

SHOWERHEAD: CONTEMPORARY RAIN SHOWER MOUNT METHOD: WALL OR CEILING MOUNT

#### **Shower Head Size:**

The LED light will change its color by detecting water temperature:

0-30° (32-86°): Blue LED 30-40° (86-104°): Green LED 40-50° (104-122°): Red LED 50-100° (122-212°): Flashing