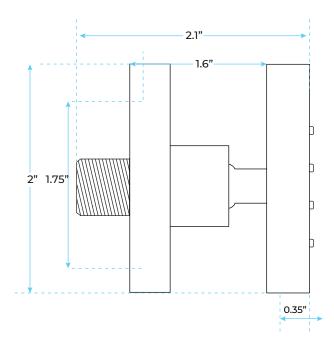

OLID BRASS

FINISH: GOLD/ BRUSHED GOLD FINISH OPTION 1: SHINY GOLD FINISH OPTION 2: BRUSHED GOLD SHOWERHEAD THICKNESS: 0.33"

SHOWERHEAD WIDTH: AVAILABLE IN 8", 10", 12", 16",

24"

LED POWER SOURCE: WATER FLOW LED COLOR: BLUE, GREEN, RED

SHOWERHEAD: CONTEMPORARY RAIN SHOWER MOUNT METHOD: WALL OR CEILING MOUNT

#### **Shower Head Size:**



The LED light will change its color by detecting water temperature:

0-30° (32-86°): Blue LED 30-40° (86-104°): Green LED 40-50° (104-122°): Red LED 50-100° (122-212°): Flashing

Red LED

Note: The LED lights are powered by water flow, and will be activated once the water is turned on.





### **Hand Shower Size:**



The minimum required water pressure is 0.05 MPa (0.5 bar). Flow rate 2.5 GPM (9.5 LPM).

## **Mixer Size:**



## **Body Jets Size:**